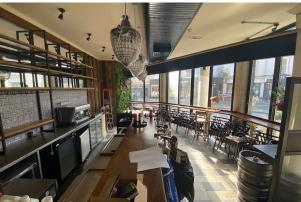

### Description

The unit is within Princes House a magnificent grade one art deco listed building, the unit has an excellent return frontage with glazing the entire length of the property, with the added benefit of an extensive outside seating area, it would suit various food operators looking for a town centre position in Brighton.

## Accommodation

The accommodation comprises the following areas:

| Name                           | sq ft | sq m   |
|--------------------------------|-------|--------|
| Basement                       | 87    | 8.08   |
| Ground                         | 1,996 | 185.43 |
| Outdoor - Outside Seating Area | 258   | 23.97  |
| Total                          | 2,341 | 217.48 |