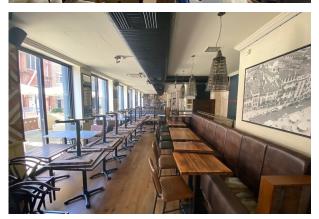

### Description

The unit is within Princes House a magnificent grade one art deco listed building, the unit has an excellent return frontage with glazing the entire length of the property, with the added benefit of an extensive outside seating area, it would suit various food operators looking for a town centre position in Brighton.

## Accommodation

The accommodation comprises the following areas:

| Name                           | sq ft | sq m   |
|--------------------------------|-------|--------|
| Basement                       | 87    | 8.08   |
| Ground                         | 1,996 | 185.43 |
| Outdoor - Outside Seating Area | 258   | 23.97  |
| Total                          | 2,341 | 217.48 |