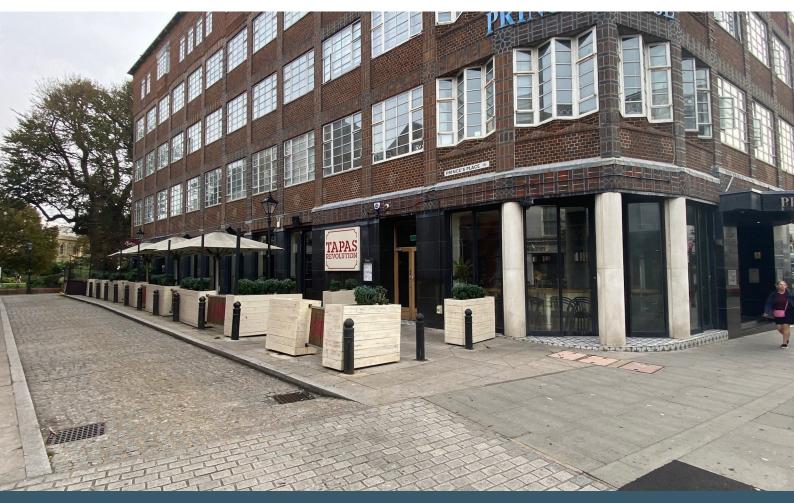

### Description

The unit is within Princes House a magnificent grade one art deco listed building, the unit has an excellent return frontage with glazing the entire length of the property, with the added benefit of an extensive outside seating area, it would suit various food operators looking for a town centre position in Brighton.

#### Location

The property occupies a highly visible corner position on North Street, Brighton with nearby occupiers including Watches of Switzerland, Joe & The Juice, Flying Tiger, White Stuff, Rituals, Blacks, Lulu Lemon & Oliver Bonas with The Lanes and Churchill Square shopping centre a short distance away.