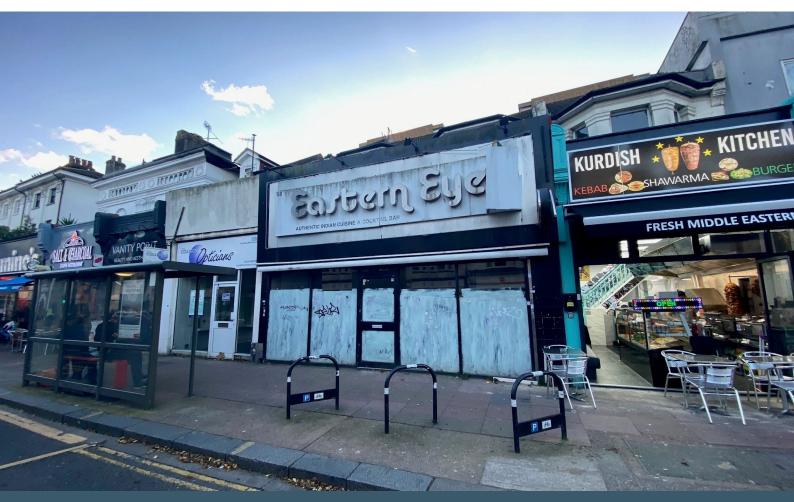

**58 London Road**Brighton, BN1 4JE

TO LET - Retail / Restaurant Space Rental £50,000 Per Annum

1,250 sq ft

(116.13 sq m)

- No Premium
- Great Frontage
- New Lease

## Description

The premises is arranged as an open plan retail space with excellent ceiling height, with raised rear area, there is also space for extraction system for any restaurant operators. The unit will be finished to a white box standard to hand over for tenant fit out.

#### Location

The property is located on the eastern side of London Road just to the south of Preston Circus in a commercial thoroughfare. An established trading location with variety of both local and multiple retailers are represented.