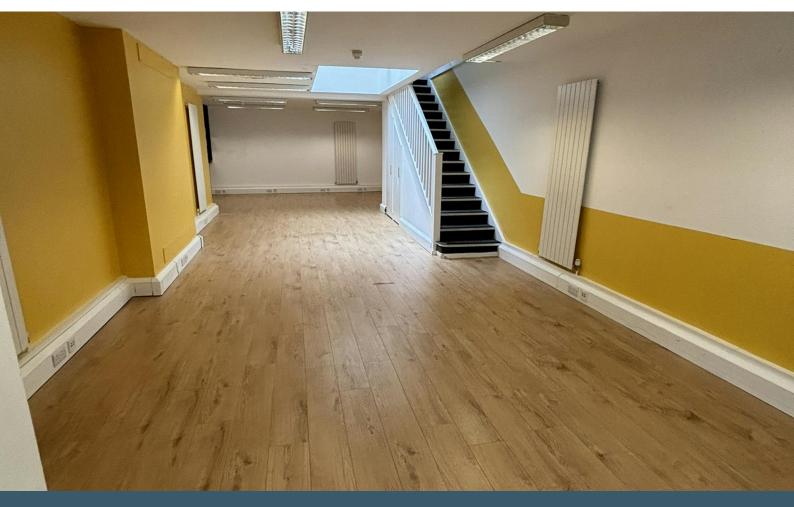

#### Description

The property comprises of a ground & first floor (rear) commercial office space, the unit is open plan with W.C's on both floors

#### Accommodation

The accommodation comprises the following areas:

| Name                  | sq ft | sq m   |
|-----------------------|-------|--------|
| Ground - Office Space | 890   | 82.68  |
| 1st - Office          | 400   | 37.16  |
| Total                 | 1.290 | 119.84 |