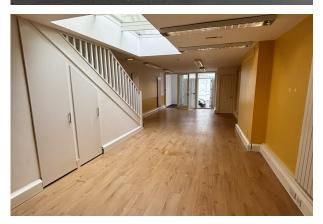

#### Description

The property comprises of a ground & first floor (rear) commercial office space, the unit is open plan with W.C's on both floors

#### Accommodation

The accommodation comprises the following areas:

| Name                  | sq ft | sq m   |
|-----------------------|-------|--------|
| Ground - Office Space | 890   | 82.68  |
| 1st - Office          | 400   | 37.16  |
| Total                 | 1.290 | 119.84 |