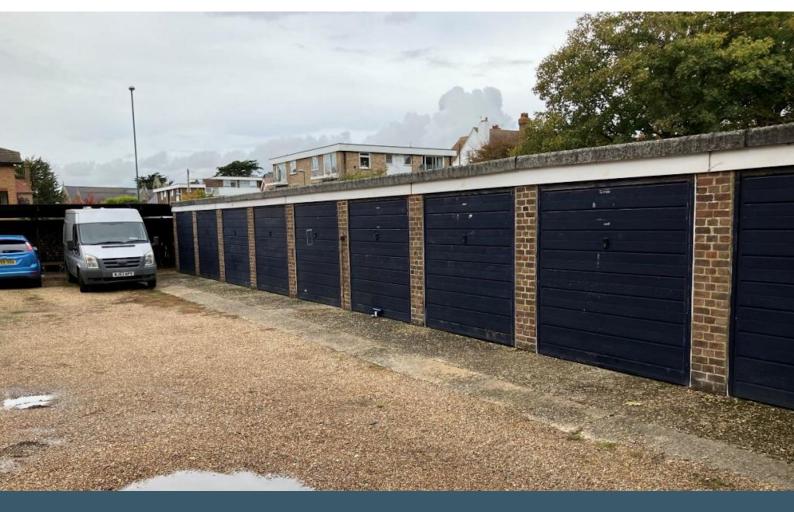

### Description

SOLD PRIOR TO AUCTION - FURTHER PROPERTIES REQUIRED

Unbroken block of 15 garages across two blocks of 10x and 5x with forecourt space included within title.

Currently full let at £100pcm each garage unit, producing a monthly income of £1,500pcm / £18,000 per annum.