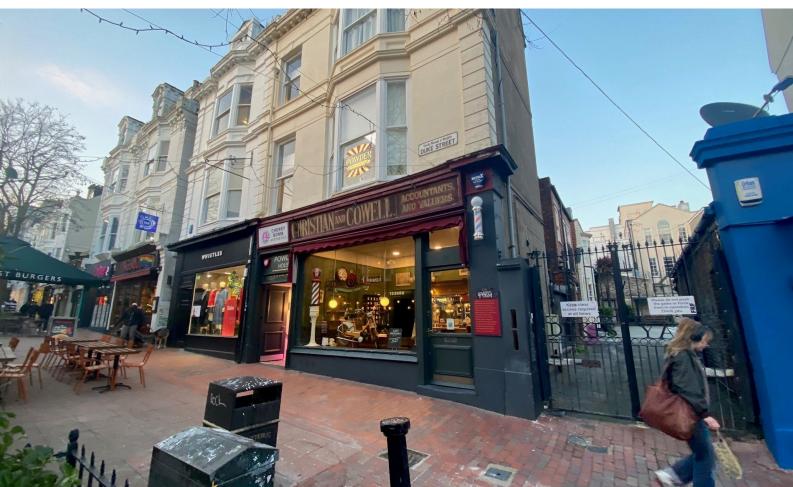

# 36 Duke Street, Brighton, BN1 1AG

#### Description

Well presented ground floor retail space, which would suit various uses (STPC) the property has excellent frontage / window display area.

#### Location

The property is located in Duke Street within the the centre of Brighton, the area has a high level of footfall and passing trade, offering an excellent pitch for any occupier. Nearby occupiers include 7Bone, Nando's, Rush Hair Salon, Woodies, The Ivy & Ivy Asia, Churchill Square shopping centre is also a short walk away.