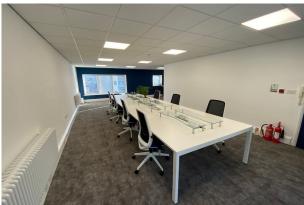

#### Description

The building comprises of three suites across ground, first and second floors with main entrance door within a modern, purpose built office building.

The available suite is located on the first floor, which has been newly refurbished to provide fully fitted office/ desk space, ready for immediate occupation with its own kitchenette space included, along with heating and great natural light.