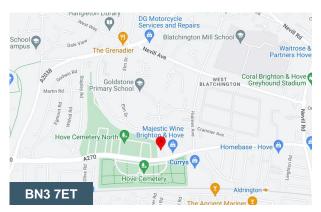

#### Location

The property forms part of the English Business Park in English Close which is located on the western side of Hove close to the A270 Old Shoreham Road in an established business location. Portslade lies approximately one mile to the west and the centre of Hove is approximately one mile to the south east. The A27 Brighton by-pass, which in turn provides access onto the A23, is easily accessible via the Hangleton link road