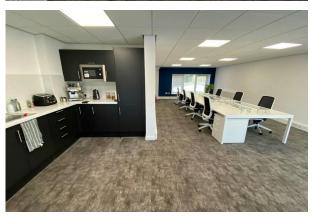

#### Description

The building comprises of three suites across ground, first and second floors with main entrance door within a modern, purpose built office building.

The available suite is located on the first floor, which has been newly refurbished to provide fully fitted office/ desk space, ready for immediate occupation with its own kitchenette space included, along with heating and great natural light.